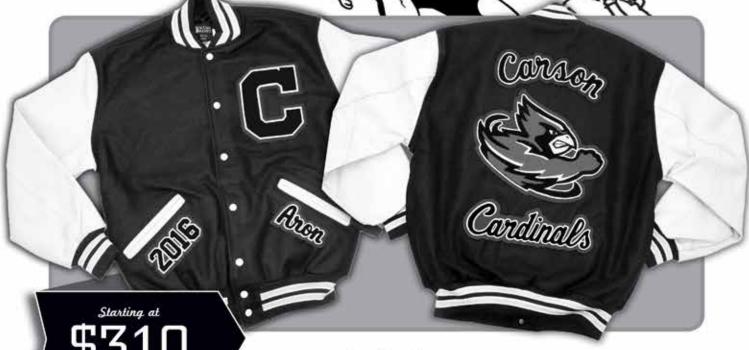

21023 N. Cave Creek Road, Suite #1 Phoenix, Arizona 85024

(602) 765-7227

Remember to bring your

VARSITY LETTER

on order day!

The \*\*\*\*\*
All-Star

JACKET PACKAGE

- 2XL Package \$335+tax
- 3XL Package \$345+tax
- 4XL Package \$355+tax

## **PACKAGE INCLUDES:**

- Leather Sleeve Jacket\*
- Your Name
- Your Graduation Year
- School Name
- Mascot Name
- Large Mascot

## PACKAGE UPGRADES:

Hoodie +\$20

Quilted Lining +\$10

Rolled Collar +\$10

Longer Length +\$20

All prices effective September 2014, subject to change

BG11942-1 - 0128W © 2016 Jostens, Inc. All rights reserved.